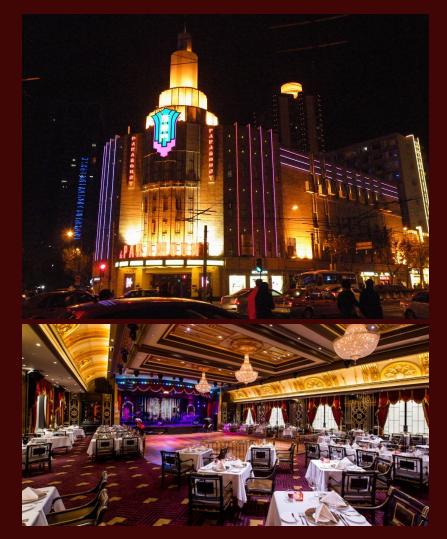

HY OF LUXEMBOURG

IN SHANGHAI







# THE ROARING TWENTIES'

The 1920s & 1930s in Shanghai roared with glamour and glitter, earning the city its reputation as the "Paris of the East." Jazz-filled nightclubs, opulent parties, and a burgeoning film industry embodied the era's excess. Shanghai's cosmopolitan spirit, blending East and West, made it a dazzling epicenter of style, culture, and extravagance.

The 2020's also roared, but for different reasons... Yet, Shanghai's cosmopolitan spirit has returned and it's time to put Shanghai on the map again as the "Paris of the East"!

JOIN US and become a PARTNER of the 2023 Benelux Chamber "The Roaring Twenties" Gala!



COMPANY LOGO

**Event Partner** 



## PREVIOUS EDITIONS













# Paramount Shanghai WELCOME TO THE 1920'S AND 1930'S!











#### EVENT PARTNER PACKAGES

Diamond Partner

RMB 60 000

3 tables & partner benefits

Gold Partner

RMB 45 000

2 tables & partner benefits

Silver Partner

RMB 30 000

1 table & partner benefits

#### Partner benefits:

- Table(s) for 10 guests with company logo
- Mentioned on all communication around the Gala
- Advertisement in WeChat post (2700 followers), weekly newsletter (2500 unique readers/week)
- Advertisement in the program booklet (silver ½ page, gold 1 page, diamond 2 pages)
- Logo on our website (event page)
- Corporate tableware branding at the venue, including logo on photo backdrop, big screen, small screens and mentioning in speech(es)
- 1 minute corporate video (or static image) on big screen + side screens

Please note that all partner packages can be tailored